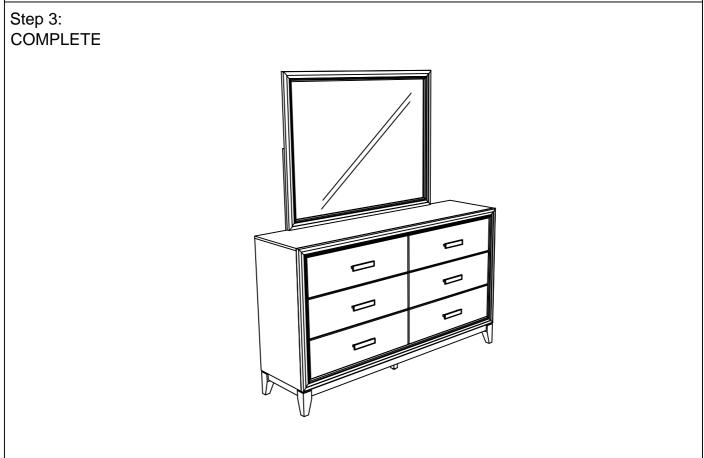

parts(s) needed.

\*\*\*Do not fully tighten screws until fully assembled\*\*\*

| COMPONENT PARTS |                |  |            |
|-----------------|----------------|--|------------|
| DESCRIPTION     | PART NAME      |  | Q'TY (PCS) |
| 1               | MIRROR         |  | 1          |
| 2               | DRESSER        |  | 1          |
| 3               | MIRROR SUPPORT |  | 2          |

## HARDWARE REQUIRED(BOX OF MIRROR)



B) BOLT 1/4" x 1 9/16" - 4 PCS

© SPRING WASHER 1/4"- 8 PCS

D FLAT WASHER 1/4" - 8 PCS

ALLEN KEY M4 x 2 1/2"- 1 PC





## Attention:

\*\*\* Some number parts listed in the instruction sheet may not be in parts bags as they already be assembled.

Carefully check parts and packing materials prior to ordering replacements.

PAGE 1/2

## How to assemble: