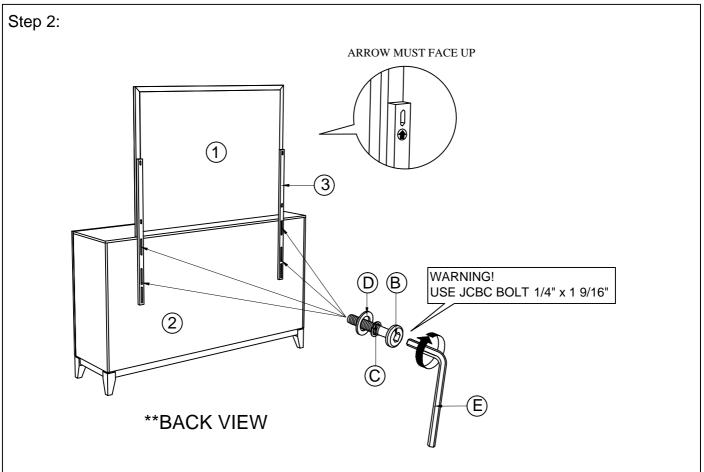

## HARDWARE REQUIRED(BOX OF MIRROR)

B) BOLT 1/4" x 1 9/16" - 4 PCS

© SPRING WASHER 1/4"- 8 PCS

D FLAT WASHER 1/4" - 8 PCS

ALLEN KEY M4 x 2 1/2"- 1 PC

## How to assemble: