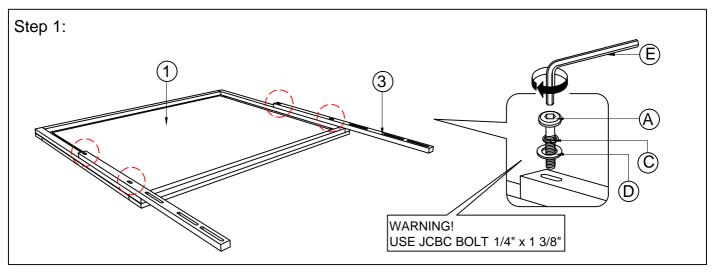

## HARDWARE REQUIRED(BOX OF MIRROR)

B) BOLT 1/4" x 1 9/16" - 4 PCS

© SPRING WASHER 1/4"- 8 PCS

D FLAT WASHER 1/4" - 8 PCS

ALLEN KEY M4 x 2 1/2"- 1 PC

## How to assemble: