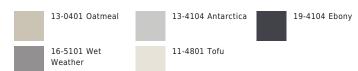

grid design of the Taleen rug creates a dynamic statement in tones of gray, cream, tan, and black. Metallic polyester fibers blended with soft polypropylene provide a high-low texture and lustrous sheen while maintaining stain and water-resist qualities. Easy care and cleanup allow this modern rug to thrive in high traffic areas of the home such as living rooms, halls, entryways, playrooms, and bedrooms.

#### View More Details

☆ KID AND PET FRIENDLY

E EASY CARE

❖ LUSTROUS FINISH

HIGH-LOW PILE

## PRODUCT DETAILS

Catalog Code: CTY32

Construction: Power Loomed

Style: Industrial, Modern

**Content:** 65% Polyester 35% Polypropylene

Origin: Turkey

**Shape:** Square, Runner, Rectangle

Size: 18" Swatch, 2'2"X8', 3'3"X12', 5'X7'6", 6'7"X9'6", 7'10"X10'6",

9'6"X13'

## PANTONE COLORS



## CARE INSTRUCTIONS

Blot stains immediately and clean using a mild soap mixed with equal parts white vinegar and water. Vacuum regularly with beater bar off.

### BEAUTIFUL LIVES, CREATED BY YOU.

It's our purpose to create beautiful lives—for the artisans who make our products, for our employees, and for our customers. Your partnership supports this mission.