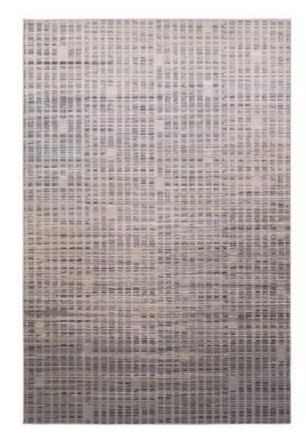

# CATALYST CTY32

The show-stopping yet surprisingly versatile appeal of the Catalyst collection brings contemporary edge to any home. The distressed grid design of the Taleen rug creates a dynamic statement in tones of gray, cream, tan, and black. Metallic polyester fibers blended with soft polypropylene provide a high-low texture and lustrous sheen while maintaining stain and water-resist qualities. Easy care and cleanup allow this modern rug to thrive in high traffic areas of the home such as living rooms, halls, entryways, playrooms, and bedrooms.

## PRODUCT DETAILS

Catalog Code: CTY32

Construction: Power Loomed

Style: Industrial, Modern

**Content:** 65% Polyester 35% Polypropylene

Origin: Turkey

**Shape:** Square, Runner, Rectangle

Size: 18" Swatch, 2'2"X8', 3'3"X12', 5'X7'6", 6'7"X9'6", 7'10"X10'6",