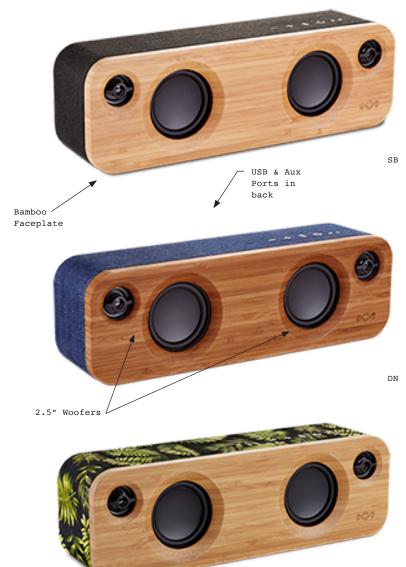

# **GET TOGETHER MINI**

Light up your day with vibrant sound that keeps everyone smiling. The Get Together Mini-a scaled-down version of the classic Get Together speaker-packs a lot into a small package. With its bamboo face and choice of colors, it delivers solid performance without sacrificing great-looking design.

#### MATERIALS

Bamboo REWIND™ fabric

## **SPECIFICATIONS**

Freq Response: 90-20kHz Enclosure Type: Sealed Woofers:  $1 \times 2.5$ " Tweeters:  $2 \times .75$ " Amplifier Power: 12 watts x 2 channels Charge Time: 4 hours (300 cycle life) Power Connection: micro USB w/ adaptor Individual Dim.: 5.75" H x 4.75" W x 16.13" D (146.05mm H x 120.65mm W x 409.70mm D) Case Dim.: 8" H x 10.38" W x 18.50" D (203.2mm H x 263.65mm W x 469.9mm D) Case Pack: 2 Case Weight: 11.30 lbs. Individual Weight: 5.65 lbs. Warranty: Two Year

# COLOR

Signature Black Denim Palm