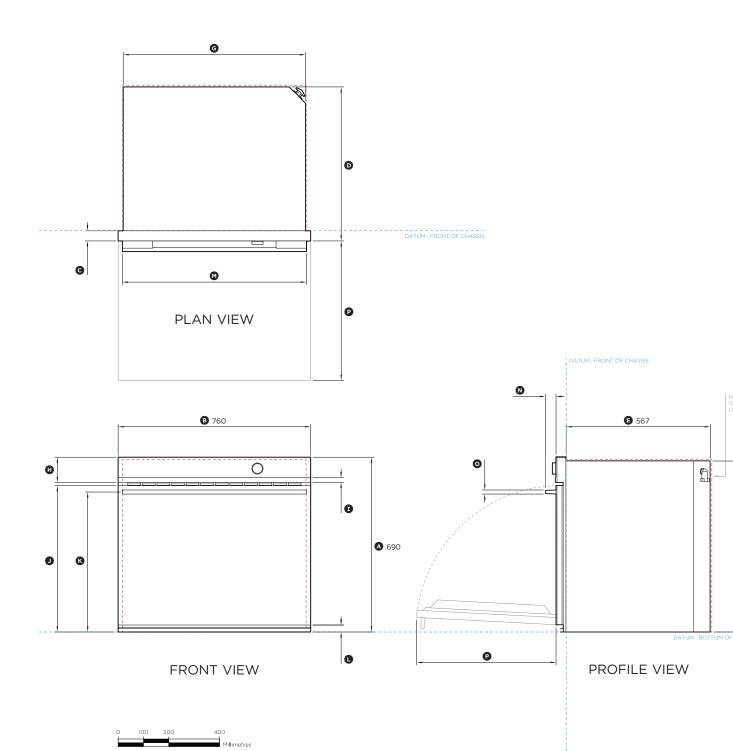

### OB30SD13PLX1, OB30SD16PLX1

(refer page 1 for imperial measurements)

| Product Dimensions                                                                                                   |     |
|----------------------------------------------------------------------------------------------------------------------|-----|
| Product Dimensions                                                                                                   | mm  |
| Overall height of oven                                                                                               | 690 |
| Overall width of oven                                                                                                | 760 |
| © Depth of front frame (excludes handle, front stainless steel trim and dial)                                        | 40  |
| <ul> <li>Depth of oven chassis and front frame (excludes handle, front<br/>stainless steel trim and dial)</li> </ul> | 607 |
| Depth of chassis                                                                                                     | 567 |
| F Height of chassis                                                                                                  | 674 |
| ⑥ Width of chassis                                                                                                   | 720 |
| Height of control panel                                                                                              | 100 |
| <ol> <li>Height of stainless steel trim on control panel</li> </ol>                                                  | 20  |
| <ol> <li>Height from bottom datum to top of oven door</li> </ol>                                                     | 578 |
| Beight from bottom datum to centerline of handle                                                                     | 553 |
| Height from bottom datum to bottom of door                                                                           | 28  |
| <ul> <li>Width of handle</li> </ul>                                                                                  | 727 |
| Depth of handle                                                                                                      | 42  |
| <ul> <li>Thickness of handle</li> </ul>                                                                              | 16  |
| Depth of door when open (measured from front of door)                                                                | 550 |
|                                                                                                                      |     |

| Minimum Clearances                                   |     |
|------------------------------------------------------|-----|
| Minimum inside height of cavity                      | 681 |
| Minimum inside width of cavity                       | 724 |
| Minimum inside depth of cavity (proud installation*) | 575 |

\*Flush installation possible. Depending on cabinet panel thickness a rebate around front frame might be required, refer to the installation guide.

IMPORTANT NOTE: For full installation and clearance details please refer to the installation guide.

INDICATES PRODUCT DATUM -----INDICATES CABINETRY CLEARANCES ------