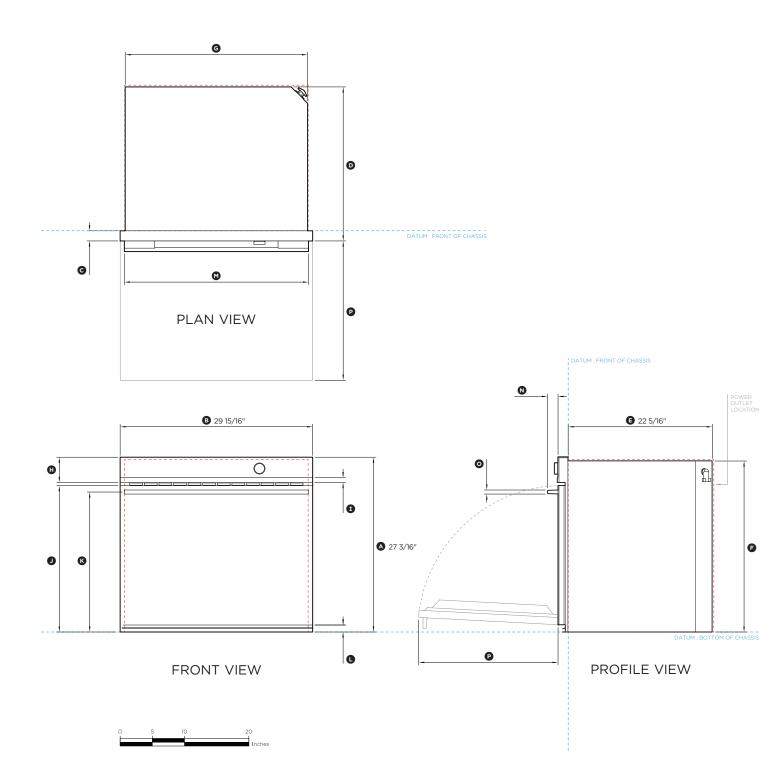

### OB30SD13PLX1, OB30SD16PLX1

(refer page 2 for metric measurements)

| Product Dimensions                                                                                                                                                                                                                                                                                                                                                                                                                                                                                                                                                                                                                                                                                                                                                                                                                                                                                                                                                                                                                                                                                                                                                                                                                                                                                                                                                                                                                                                                                                                                                                                                                                                                                                                                                                                                                                                                                                                                                                                                                                                                                                     | in        |
|------------------------------------------------------------------------------------------------------------------------------------------------------------------------------------------------------------------------------------------------------------------------------------------------------------------------------------------------------------------------------------------------------------------------------------------------------------------------------------------------------------------------------------------------------------------------------------------------------------------------------------------------------------------------------------------------------------------------------------------------------------------------------------------------------------------------------------------------------------------------------------------------------------------------------------------------------------------------------------------------------------------------------------------------------------------------------------------------------------------------------------------------------------------------------------------------------------------------------------------------------------------------------------------------------------------------------------------------------------------------------------------------------------------------------------------------------------------------------------------------------------------------------------------------------------------------------------------------------------------------------------------------------------------------------------------------------------------------------------------------------------------------------------------------------------------------------------------------------------------------------------------------------------------------------------------------------------------------------------------------------------------------------------------------------------------------------------------------------------------------|-----------|
| Overall height of oven                                                                                                                                                                                                                                                                                                                                                                                                                                                                                                                                                                                                                                                                                                                                                                                                                                                                                                                                                                                                                                                                                                                                                                                                                                                                                                                                                                                                                                                                                                                                                                                                                                                                                                                                                                                                                                                                                                                                                                                                                                                                                                 | 27 3/16"  |
| Overall width of oven                                                                                                                                                                                                                                                                                                                                                                                                                                                                                                                                                                                                                                                                                                                                                                                                                                                                                                                                                                                                                                                                                                                                                                                                                                                                                                                                                                                                                                                                                                                                                                                                                                                                                                                                                                                                                                                                                                                                                                                                                                                                                                  | 29 15/16" |
| © Depth of front frame (excludes handle, front stainless steel trim<br>and dial)                                                                                                                                                                                                                                                                                                                                                                                                                                                                                                                                                                                                                                                                                                                                                                                                                                                                                                                                                                                                                                                                                                                                                                                                                                                                                                                                                                                                                                                                                                                                                                                                                                                                                                                                                                                                                                                                                                                                                                                                                                       | 1 9/16"   |
| <ul> <li>Depth of oven chassis and front frame (excludes handle, front<br/>stainless steel trim and dial)</li> </ul>                                                                                                                                                                                                                                                                                                                                                                                                                                                                                                                                                                                                                                                                                                                                                                                                                                                                                                                                                                                                                                                                                                                                                                                                                                                                                                                                                                                                                                                                                                                                                                                                                                                                                                                                                                                                                                                                                                                                                                                                   | 23 7/8"   |
| Depth of chassis                                                                                                                                                                                                                                                                                                                                                                                                                                                                                                                                                                                                                                                                                                                                                                                                                                                                                                                                                                                                                                                                                                                                                                                                                                                                                                                                                                                                                                                                                                                                                                                                                                                                                                                                                                                                                                                                                                                                                                                                                                                                                                       | 22 5/16"  |
| F Height of chassis                                                                                                                                                                                                                                                                                                                                                                                                                                                                                                                                                                                                                                                                                                                                                                                                                                                                                                                                                                                                                                                                                                                                                                                                                                                                                                                                                                                                                                                                                                                                                                                                                                                                                                                                                                                                                                                                                                                                                                                                                                                                                                    | 26 9/16"  |
| Width of chassis                                                                                                                                                                                                                                                                                                                                                                                                                                                                                                                                                                                                                                                                                                                                                                                                                                                                                                                                                                                                                                                                                                                                                                                                                                                                                                                                                                                                                                                                                                                                                                                                                                                                                                                                                                                                                                                                                                                                                                                                                                                                                                       | 28 3/8"   |
| (ii) Height of control panel                                                                                                                                                                                                                                                                                                                                                                                                                                                                                                                                                                                                                                                                                                                                                                                                                                                                                                                                                                                                                                                                                                                                                                                                                                                                                                                                                                                                                                                                                                                                                                                                                                                                                                                                                                                                                                                                                                                                                                                                                                                                                           | 3 15/16"  |
| <ol> <li>Height of stainless steel trim on control panel</li> </ol>                                                                                                                                                                                                                                                                                                                                                                                                                                                                                                                                                                                                                                                                                                                                                                                                                                                                                                                                                                                                                                                                                                                                                                                                                                                                                                                                                                                                                                                                                                                                                                                                                                                                                                                                                                                                                                                                                                                                                                                                                                                    | 13/16″    |
| <ul> <li>④ Height from bottom datum to top of oven door</li> </ul>                                                                                                                                                                                                                                                                                                                                                                                                                                                                                                                                                                                                                                                                                                                                                                                                                                                                                                                                                                                                                                                                                                                                                                                                                                                                                                                                                                                                                                                                                                                                                                                                                                                                                                                                                                                                                                                                                                                                                                                                                                                     | 22 3/4"   |
| Height from bottom datum to centerline of handle     A statement of the statement o | 21 3/4"   |
| ① Height from bottom datum to bottom of door                                                                                                                                                                                                                                                                                                                                                                                                                                                                                                                                                                                                                                                                                                                                                                                                                                                                                                                                                                                                                                                                                                                                                                                                                                                                                                                                                                                                                                                                                                                                                                                                                                                                                                                                                                                                                                                                                                                                                                                                                                                                           | 1 1/8"    |
| Width of handle                                                                                                                                                                                                                                                                                                                                                                                                                                                                                                                                                                                                                                                                                                                                                                                                                                                                                                                                                                                                                                                                                                                                                                                                                                                                                                                                                                                                                                                                                                                                                                                                                                                                                                                                                                                                                                                                                                                                                                                                                                                                                                        | 28 5/8"   |
| Depth of handle                                                                                                                                                                                                                                                                                                                                                                                                                                                                                                                                                                                                                                                                                                                                                                                                                                                                                                                                                                                                                                                                                                                                                                                                                                                                                                                                                                                                                                                                                                                                                                                                                                                                                                                                                                                                                                                                                                                                                                                                                                                                                                        | 1 5/8"    |
| <ul> <li>Thickness of handle</li> </ul>                                                                                                                                                                                                                                                                                                                                                                                                                                                                                                                                                                                                                                                                                                                                                                                                                                                                                                                                                                                                                                                                                                                                                                                                                                                                                                                                                                                                                                                                                                                                                                                                                                                                                                                                                                                                                                                                                                                                                                                                                                                                                | 5/8"      |
| Depth of door when open (measured from front of door)                                                                                                                                                                                                                                                                                                                                                                                                                                                                                                                                                                                                                                                                                                                                                                                                                                                                                                                                                                                                                                                                                                                                                                                                                                                                                                                                                                                                                                                                                                                                                                                                                                                                                                                                                                                                                                                                                                                                                                                                                                                                  | 21 5/8"   |
|                                                                                                                                                                                                                                                                                                                                                                                                                                                                                                                                                                                                                                                                                                                                                                                                                                                                                                                                                                                                                                                                                                                                                                                                                                                                                                                                                                                                                                                                                                                                                                                                                                                                                                                                                                                                                                                                                                                                                                                                                                                                                                                        |           |

| Minimum Clearances                                   | in        |
|------------------------------------------------------|-----------|
| Minimum inside height of cavity                      | 26 13/16" |
| Minimum inside width of cavity                       | 28 1/2"   |
| Minimum inside depth of cavity (proud installation*) | 22 5/8"   |

\*Flush installation possible. Depending on cabinet panel thickness a rebate around front frame might be required, refer to the installation guide.

IMPORTANT NOTE: For full installation and clearance details please refer to the installation guide.

INDICATES PRODUCT DATUM --INDICATES CABINETRY CLEARANCES ------