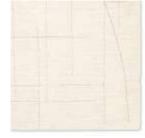

# ZIYAD ZIY02

#### LABEL J BY JAIPUR LIVING

Emulating the look of rich wool, the Ziyad collection provides easyto-live, modern design and sophistication with the price point of machine-made. The Lioum rug is strong, light weight and moisture resistant, and the polyester and polypropylene combination cleverly simulates the look and feel of a 100% wool rug.

### PRODUCT DETAILS

Catalog Code: ZIY02

Construction: Power Loomed Style: Modern

Content: 55% Polyester 45% Polypropylene

Origin: Turkey

Shape: Square, Rectangle

Size: 18" Swatch, 2'X3', 5'X8', 6'X9', 8'X10', 9'X12', 10'X14'