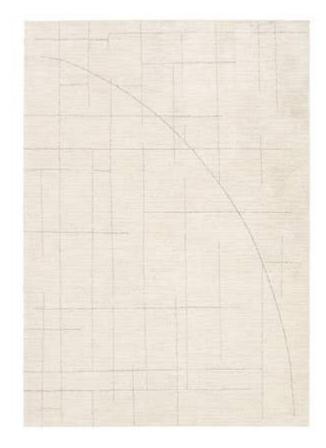

# ZIYAD ZIY02

#### LABEL J BY JAIPUR LIVING

Emulating the look of rich wool, the Ziyad collection provides easyto-live, modern design and sophistication with the price point of machine-made. The Lioum rug is strong, light weight and moisture resistant, and the polyester and polypropylene combination cleverly simulates the look and feel of a 100% wool rug.

### PRODUCT DETAILS

Catalog Code: ZIY02

Construction: Power Loomed Style: Modern

Content: 55% Polyester 45% Polypropylene

Origin: Turkey

Shape: Square, Rectangle

Size: 18" Swatch, 2'X3', 5'X8', 6'X9', 8'X10', 9'X12', 10'X14'