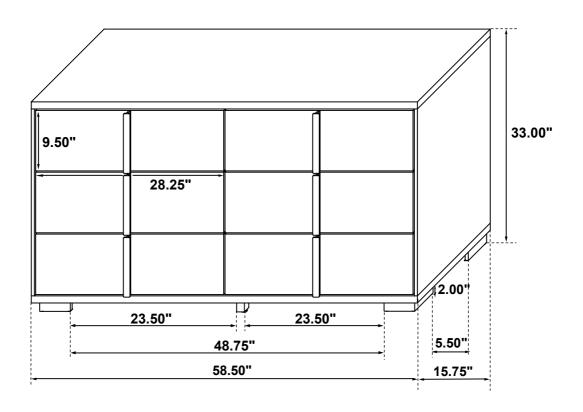

# STEP 2 COMPLETE

PAGE 3 OF 3

ITEM: **222933** 

Inner Size of Drawer : 24.50"W X 12.25"D X 5.00"H X 0.25"T

Note: Dimension tolerance ±5%