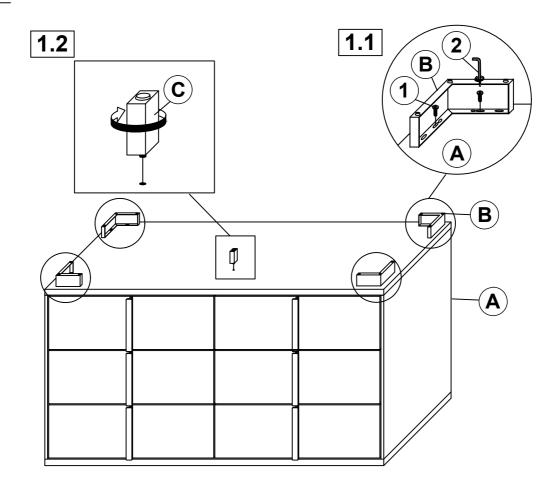

### PARTS IDENTIFICATION

A DRESSER

1PC

B LEG

4PCS

C CENTER SUPPORT TEG WITH LEVELER

1PC

#### HARDWARE IDENTIFICATION

2 ALLEN WRENCH
(M4 x 110MM - BLK)

1PC

8PCS

## STEP 1