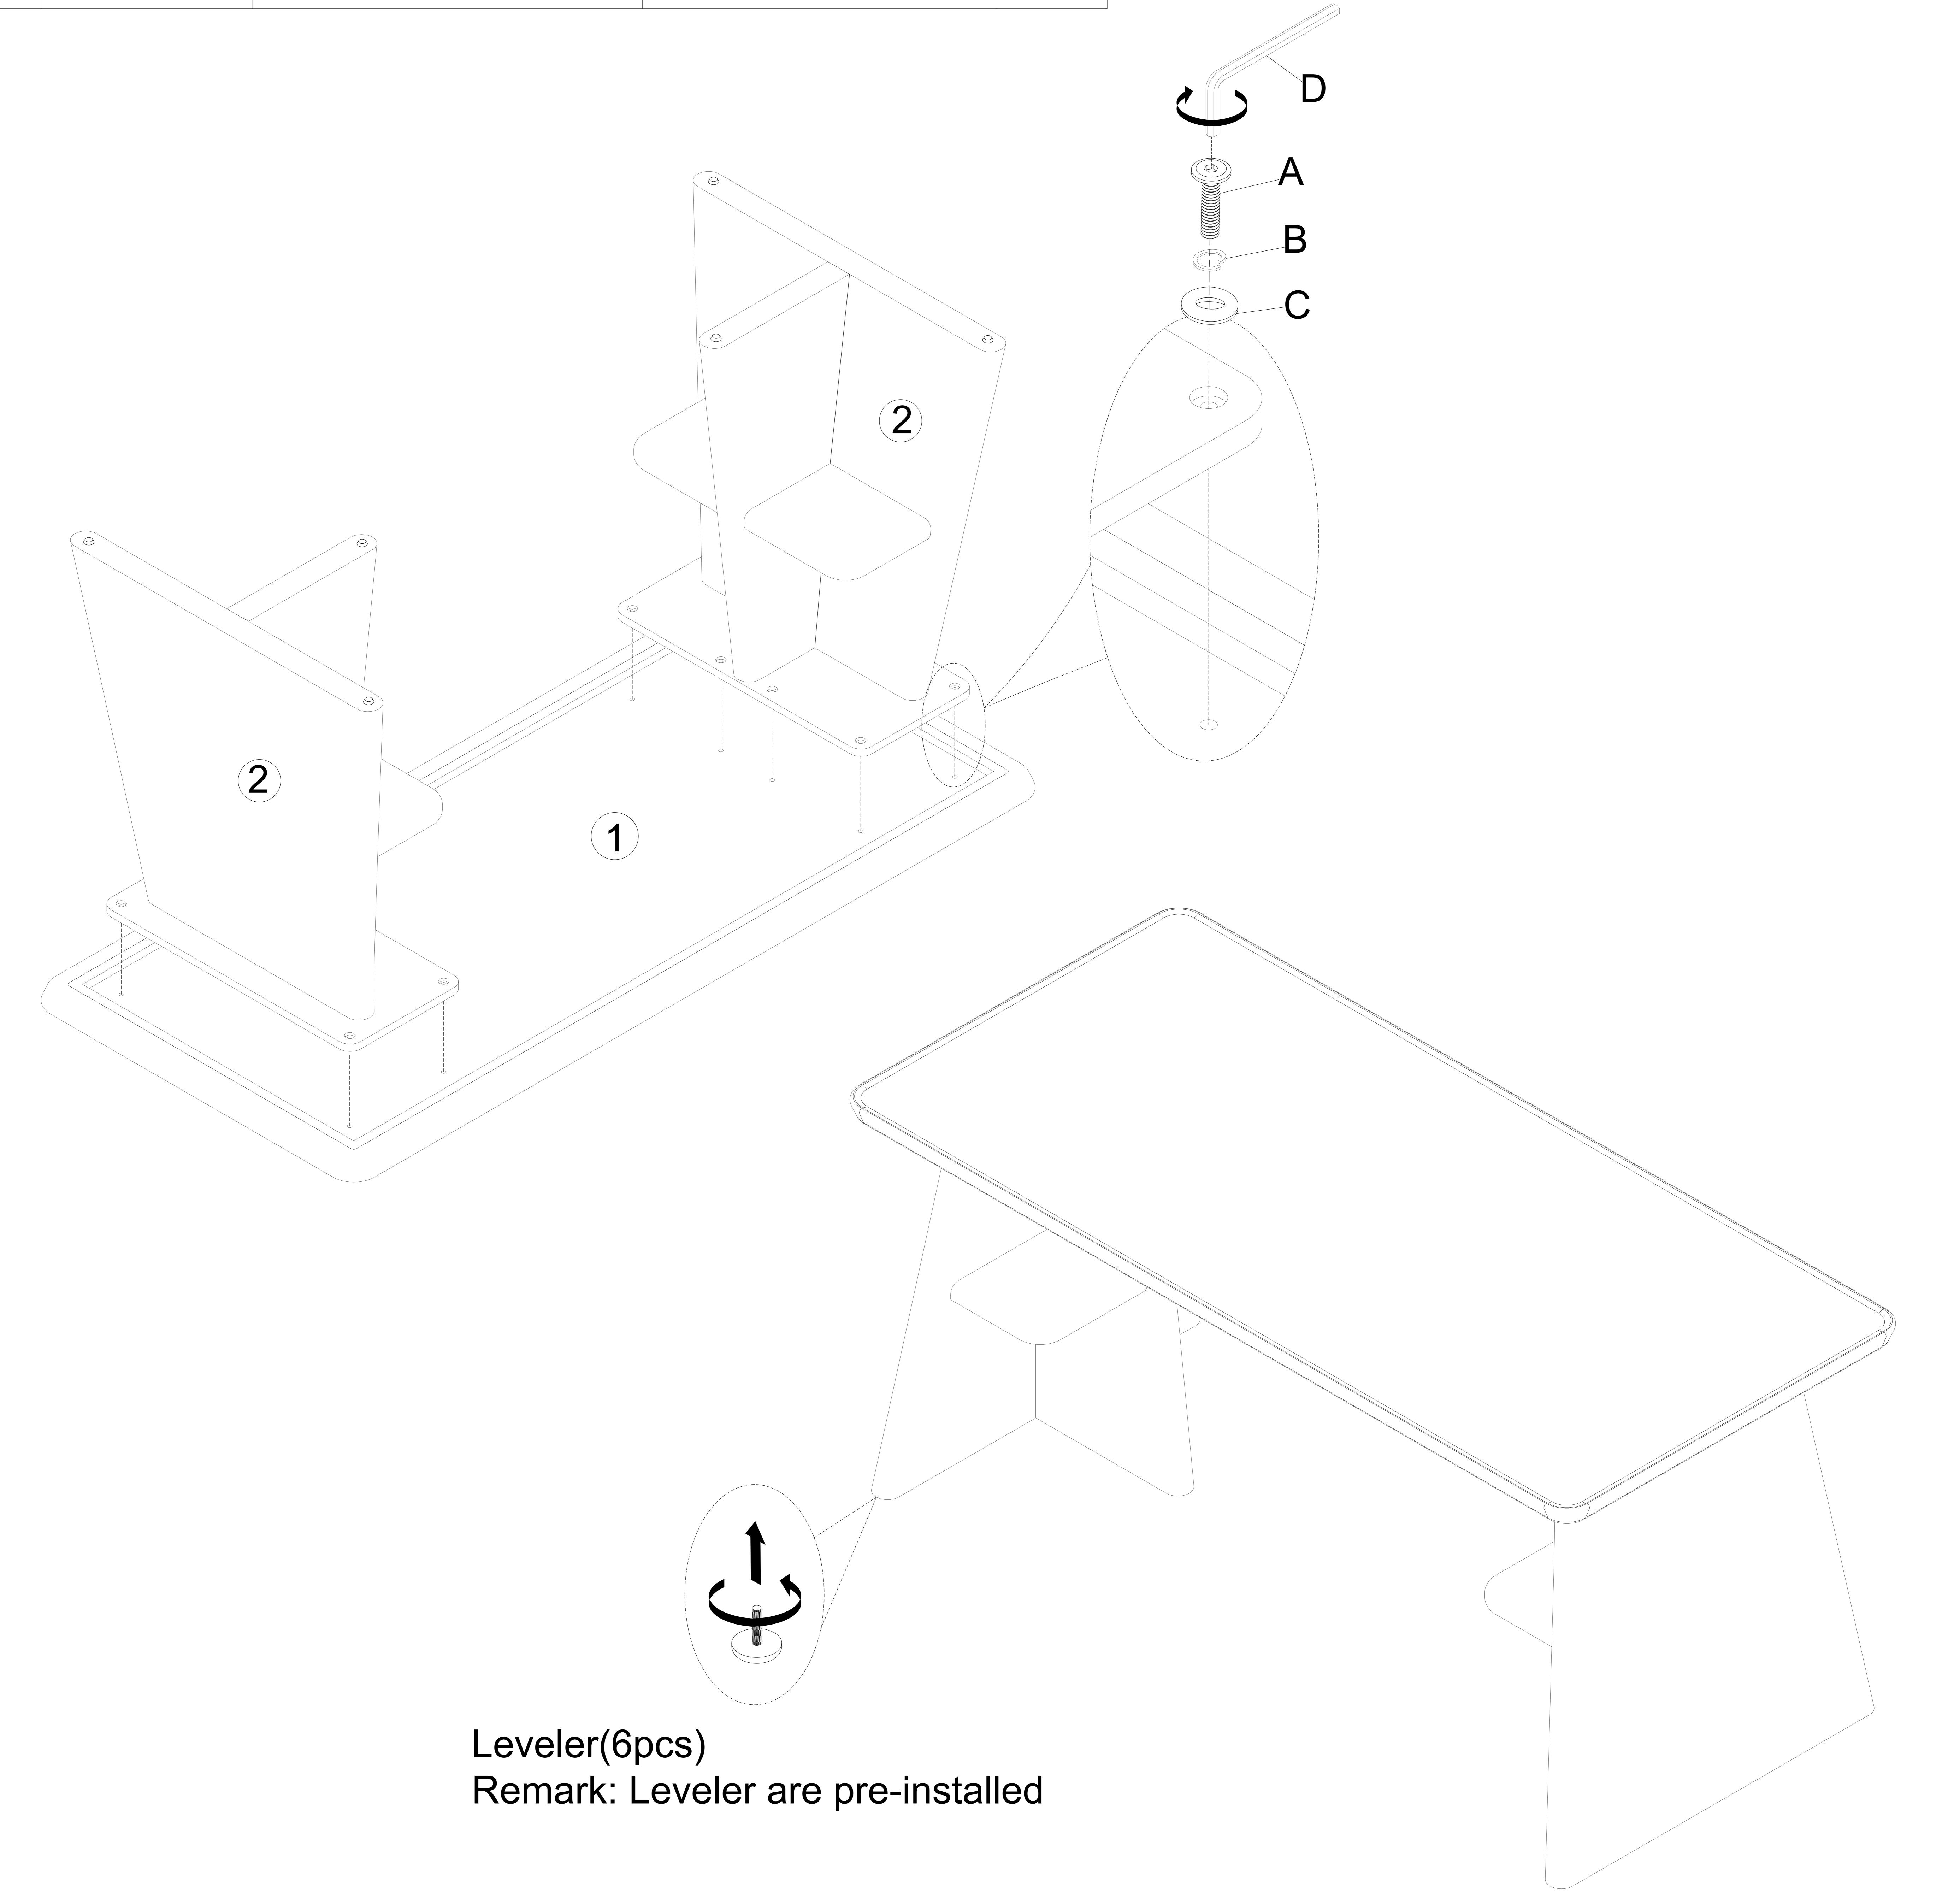

## HARDWARE PACK

## PART LIST

| No. | Drawing | Description     | Size          | Q'ty |
|-----|---------|-----------------|---------------|------|
| A   |         | Allen head bolt | Ø5/16"x1-1/4" | 12   |
| В   |         | Lock Washer     | Ø5/16xØ14x1mm | 12   |
| C   |         | Flat Washer     | Ø5/16xØ18x1mm | 12   |
|     |         | Allen Key       | 5mm           | 1    |

| No. | Drawing | Description | Q'ty |
|-----|---------|-------------|------|
| 1   |         | Table Top   |      |
| 2   |         | Table Base  | 2    |