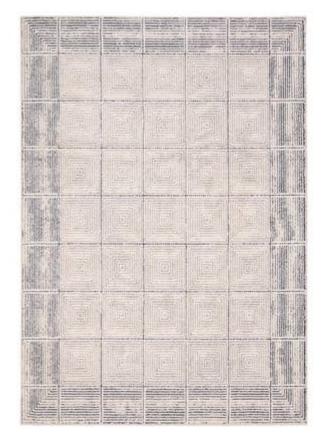

## EVA03 EVA

Yielding the look of wool at the price point of machine-made, the Eva rug honors abstract artists with its modern appeal and geometric tan and taupe Quadrant design. This durable and contemporary piece is perfect for high-traffic homes and brings a new meaning to work of art.

## PRODUCT DETAILS

**Catalog Code:** EVA03

**Construction:** Power Loomed Style: Contemporary Content: 100% Polyester

Origin: Turkey

Shape: Square, Runner, Rectangle

Size: 18" Swatch, 2'6"X8' Runner, 5'X8', 6'X9', 7'9"X9'9", 8'6"X11'6",