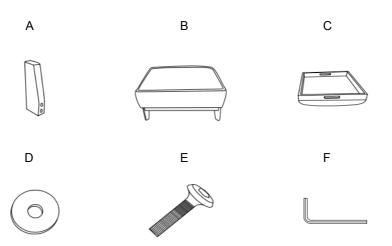

## **PARTS LIST**

| Α | WOOD LEGS    | 4PCS |
|---|--------------|------|
| В | OTTOMAN BASE | 1PC  |
| С | TRAY         | 2PCS |
| D | WASHER       | 8PCS |
| E | SCREW        | 8PCS |
| F | ALLEN WRENCH | 1PC  |