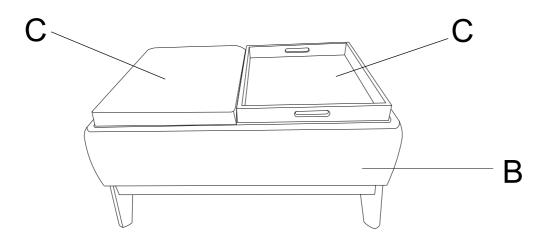

STEP 1 Align the legs with installation holes. Put a washer(D) on each screw (E) and using WRENCH(F) provided, tighten all screws until fully secure.

 $\begin{tabular}{ll} STEP 2 & Place TRAYS (C) on the ottoman. \end{tabular}$ 