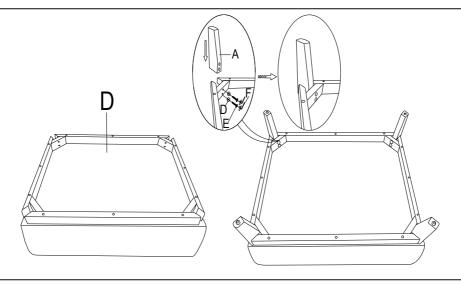

STEP 1 Align the legs with installation holes. Put a washer(D) on each screw (E) and using WRENCH(F) provided, tighten all screws until fully secure.

 $\begin{tabular}{ll} STEP 2 & Place TRAYS (C) on the ottoman. \end{tabular}$ 