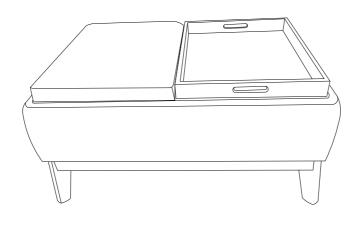

Please read all instructions carefully before beginning the assembly process. It is recommended that 2 people work together during assembly to prevent personal injury and to ensure that heavy or cumbersome parts are not damaged during the process.

CAUTION: For your safety, this product requires two people to lift.

## **PARTS LIST**



| Α | WOOD LEGS    | 4PCS |
|---|--------------|------|
| В | OTTOMAN BASE | 1PC  |
| С | TRAY         | 2PCS |
| D | WASHER       | 8PCS |
| E | SCREW        | 8PCS |
| F | ALLEN WRENCH | 1PC  |

STEP 1 Align the legs with installation holes. Put a washer(D) on each screw (E) and using WRENCH(F) provided, tighten all screws until fully secure.



 $\begin{tabular}{ll} STEP 2 & Place TRAYS (C) on the ottoman. \end{tabular}$ 



STEP 3 Assembly completed!