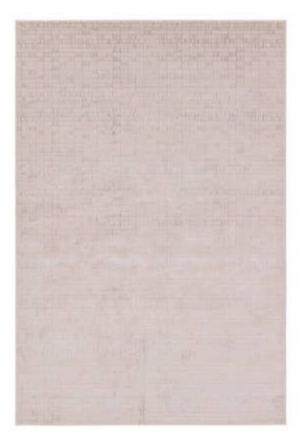

# CATALYST CTY31

The show-stopping yet surprisingly versatile appeal of the Catalyst collection brings contemporary edge to any home. The distressed grid design of the Taleen rug creates a dynamic statement in tones of cream, silver, and gray. Metallic polyester fibers blended with soft polypropylene provide a high-low texture and lustrous sheen while maintaining stain and water-resist qualities. Easy care and cleanup allow this modern rug to thrive in high traffic areas of the home such as living rooms, halls, entryways, playrooms, and bedrooms.

### **PRODUCT DETAILS**

| Catalog Code: | CTY31                                                                    |
|---------------|--------------------------------------------------------------------------|
| Construction: | Power Loomed                                                             |
| Style:        | Modern                                                                   |
| Content:      | 65% Polyester 35% Polypropylene                                          |
| Origin:       | Turkey                                                                   |
| Shape:        | Square, Runner, Rectangle                                                |
| Size:         | 18" Swatch, 2'2"X8', 3'3"X12', 5'X7'6", 6'7"X9'6", 7'10"X10'6", 9'6"X13' |