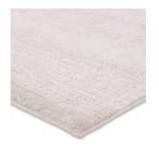

# CATALYST CTY31

The show-stopping yet surprisingly versatile appeal of the Catalyst collection brings contemporary edge to any home. The distressed grid design of the Taleen rug creates a dynamic statement in tones of cream, silver, and gray. Metallic polyester fibers blended with soft polypropylene provide a high-low texture and lustrous sheen while maintaining stain and water-resist qualities. Easy care and cleanup allow this modern rug to thrive in high traffic areas of the home such as living rooms, halls, entryways, playrooms, and bedrooms.

### **PRODUCT DETAILS**

| Catalog Code: | CTY31                                                                    |
|---------------|--------------------------------------------------------------------------|
| Construction: | Power Loomed                                                             |
| Style:        | Modern                                                                   |
| Content:      | 65% Polyester 35% Polypropylene                                          |
| Origin:       | Turkey                                                                   |
| Shape:        | Square, Runner, Rectangle                                                |
| Size:         | 18" Swatch, 2'2"X8', 3'3"X12', 5'X7'6", 6'7"X9'6", 7'10"X10'6", 9'6"X13' |