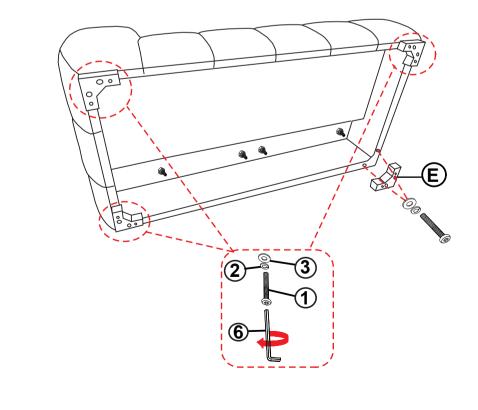

| ammananana (A | 8PCS  | 5 | (5/16" X 90mm - RBW)       |   | 2PCS |
|---|-------------------------------------|---------------|-------|---|----------------------------|---|------|
| 2 | LOCK WASHER<br>(5/16" X 12mm - RBW) |               | 10PCS | 6 | ALLEN WRENCH<br>(M4 - RBW) |   | 1PC  |
| 3 | FLAT WASHER<br>(5/16" X 16mm - RBW) |               | 10PCS | 7 | WRENCH<br>(5/16" - RBW)    |   | 1PC  |
| 4 | HEX NUT<br>(5/16" - RBW)            |               | 2PCS  | 8 | HEADREST CONNECTOR         | R | 2PCS |
|   |                                     |               |       |   |                            |   |      |

THREADED BOLT

2PCS



### **ASSEMBLY INSTRUCTIONS**

## STEP 1



## STEP 2



PAGE 4 OF 9

#### **ASSEMBLY INSTRUCTIONS**

# COASTER

### STEP 3



## STEP 4



PAGE 5 OF 9

# COASTER

#### **ASSEMBLY INSTRUCTIONS**

### STEP 5



## STEP 6



PAGE 6 OF 9

# COASTER

#### **ASSEMBLY INSTRUCTIONS**

### STEP 7



## STEP 8



PAGE 7 OF 9

# COASTER

#### **ASSEMBLY INSTRUCTIONS**

### STEP 9



## **STEP 10**



PAGE 8 OF 9



#### **ASSEMBLY INSTRUCTIONS**

### **STEP 11**



### STEP 12 COMPLETE



**₩** 





Note: Dimension tolerance ±5%