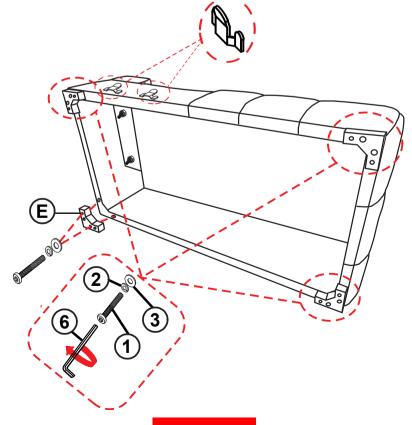

-----------|---|------|
| 2 | LOCK WASHER<br>(5/16" X 12mm - RBW) |               | 10PCS | 6 | ALLEN WRENCH<br>(M4 - RBW) |   | 1PC  |
| 3 | FLAT WASHER<br>(5/16" X 16mm - RBW) |               | 10PCS | 7 | WRENCH<br>(5/16" - RBW)    |   | 1PC  |
| 4 | HEX NUT<br>(5/16" - RBW)            |               | 2PCS  | 8 | HEADREST CONNECTOR         | R | 2PCS |
|   |                                     |               |       |   |                            |   |      |

THREADED BOLT

2PCS



### **ASSEMBLY INSTRUCTIONS**

## STEP 1



## STEP 2



PAGE 4 OF 9

#### **ASSEMBLY INSTRUCTIONS**

# COASTER

### STEP 3



## STEP 4



PAGE 5 OF 9

# COASTER

#### **ASSEMBLY INSTRUCTIONS**

### STEP 5



## STEP 6



PAGE 6 OF 9

# COASTER

#### **ASSEMBLY INSTRUCTIONS**

### STEP 7



## STEP 8



PAGE 7 OF 9

# COASTER

#### **ASSEMBLY INSTRUCTIONS**

### STEP 9



## **STEP 10**



PAGE 8 OF 9



#### **ASSEMBLY INSTRUCTIONS**

### **STEP 11**



### STEP 12 COMPLETE



**₩** 





Note: Dimension tolerance ±5%