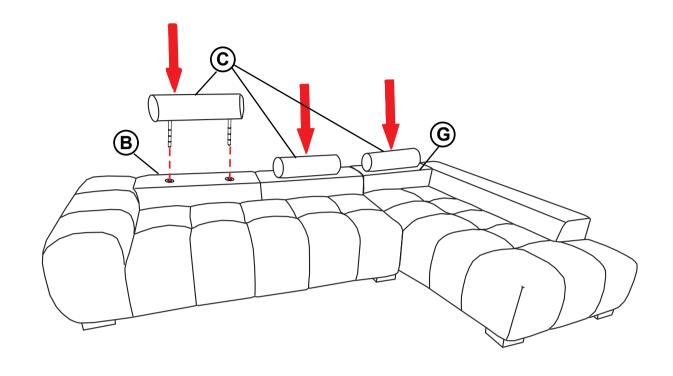

br>(5/16" X 16mm - RBW) |               | 10PCS | 7 | WRENCH<br>(5/16" - RBW)    |   | 1PC  |
| 4 | HEX NUT<br>(5/16" - RBW)            |               | 2PCS  | 8 | HEADREST CONNECTOR         | R | 2PCS |
|   |                                     |               |       |   |                            |   |      |

THREADED BOLT

2PCS



### **ASSEMBLY INSTRUCTIONS**

## STEP 1



## STEP 2



PAGE 4 OF 9

#### **ASSEMBLY INSTRUCTIONS**

# COASTER

### STEP 3



## STEP 4



PAGE 5 OF 9

# COASTER

#### **ASSEMBLY INSTRUCTIONS**

### STEP 5



## STEP 6



PAGE 6 OF 9

# COASTER

#### **ASSEMBLY INSTRUCTIONS**

### STEP 7



## STEP 8



PAGE 7 OF 9

# COASTER

#### **ASSEMBLY INSTRUCTIONS**

### STEP 9



## **STEP 10**



PAGE 8 OF 9



#### **ASSEMBLY INSTRUCTIONS**

### **STEP 11**



### STEP 12 COMPLETE



**₩** 





Note: Dimension tolerance ±5%