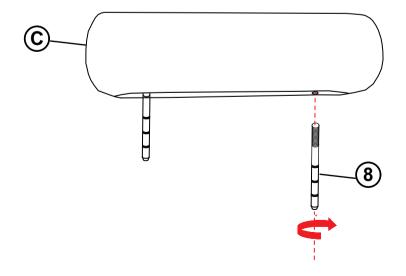

S | 6 | ALLEN WRENCH<br>(M4 - RBW) |   | 1PC  |
| 3 | FLAT WASHER<br>(5/16" X 16mm - RBW) |               | 10PCS | 7 | WRENCH<br>(5/16" - RBW)    |   | 1PC  |
| 4 | HEX NUT<br>(5/16" - RBW)            |               | 2PCS  | 8 | HEADREST CONNECTOR         | R | 2PCS |
|   |                                     |               |       |   |                            |   |      |

THREADED BOLT

2PCS



### **ASSEMBLY INSTRUCTIONS**

## STEP 1



## STEP 2



PAGE 4 OF 9

#### **ASSEMBLY INSTRUCTIONS**

# COASTER

### STEP 3



## STEP 4



PAGE 5 OF 9

# COASTER

#### **ASSEMBLY INSTRUCTIONS**

### STEP 5



## STEP 6



PAGE 6 OF 9

# COASTER

#### **ASSEMBLY INSTRUCTIONS**

### STEP 7



## STEP 8



PAGE 7 OF 9

# COASTER

#### **ASSEMBLY INSTRUCTIONS**

### STEP 9



## **STEP 10**



PAGE 8 OF 9



#### **ASSEMBLY INSTRUCTIONS**

### **STEP 11**



### STEP 12 COMPLETE



**₩** 





Note: Dimension tolerance ±5%