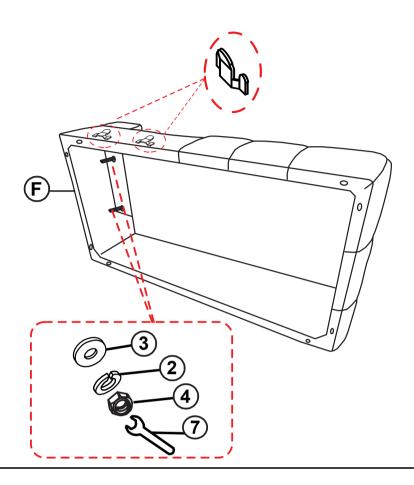

------------------------|---|------|
| 2 | LOCK WASHER<br>(5/16" X 12mm - RBW) |               | 10PCS | 6 | ALLEN WRENCH<br>(M4 - RBW) |   | 1PC  |
| 3 | FLAT WASHER<br>(5/16" X 16mm - RBW) |               | 10PCS | 7 | WRENCH<br>(5/16" - RBW)    |   | 1PC  |
| 4 | HEX NUT<br>(5/16" - RBW)            |               | 2PCS  | 8 | HEADREST CONNECTOR         | R | 2PCS |
|   |                                     |               |       |   |                            |   |      |

THREADED BOLT

2PCS



### **ASSEMBLY INSTRUCTIONS**

## STEP 1



## STEP 2



PAGE 4 OF 9

#### **ASSEMBLY INSTRUCTIONS**

# COASTER

### STEP 3



## STEP 4



PAGE 5 OF 9

# COASTER

#### **ASSEMBLY INSTRUCTIONS**

### STEP 5



## STEP 6



PAGE 6 OF 9

# COASTER

#### **ASSEMBLY INSTRUCTIONS**

### STEP 7



## STEP 8



PAGE 7 OF 9

# COASTER

#### **ASSEMBLY INSTRUCTIONS**

### STEP 9



## **STEP 10**



PAGE 8 OF 9



#### **ASSEMBLY INSTRUCTIONS**

### **STEP 11**



### STEP 12 COMPLETE



**₩** 





Note: Dimension tolerance ±5%