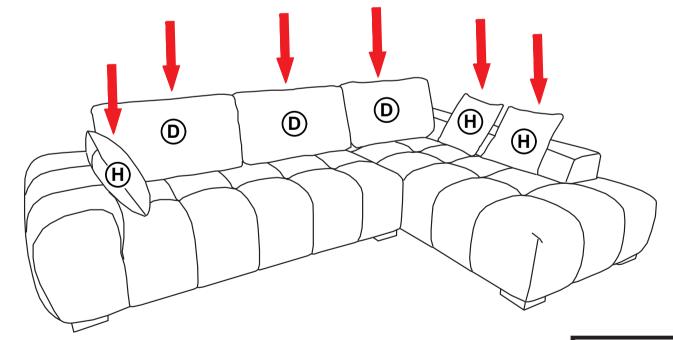

#### **PARTS IDENTIFICATION**

#### B1(BOX 1)

| <u></u>            | ı    |                    |      |
|--------------------|------|--------------------|------|
| A LAF SOFA SEAT    | 1PC  | D BACKREST CUSHION | 2PCS |
| B HEADREST SUPPORT | 2PCS | E LEG              | 4PCS |
| C HEADREST         | 2PCS | H PILLOW           | 1PC  |
|                    |      |                    |      |
| B2 (BOX 2)         |      | I                  |      |
| F RAF CHAISE SEAT  | 1PC  | D BACKREST CUSHION | 1PC  |
| G CHAISE BACKREST  | 1PC  | H PILLOW           | 2PCS |
| C HEADREST         | 1PC  | E LEG              | 4PCS |
|                    |      | I                  |      |