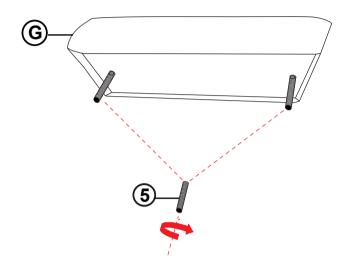

2PCS |
|---|-------------------------------------|---------------|-------|---|----------------------------|---|------|
| 2 | LOCK WASHER<br>(5/16" X 12mm - RBW) |               | 10PCS | 6 | ALLEN WRENCH<br>(M4 - RBW) |   | 1PC  |
| 3 | FLAT WASHER<br>(5/16" X 16mm - RBW) |               | 10PCS | 7 | WRENCH<br>(5/16" - RBW)    |   | 1PC  |
| 4 | HEX NUT<br>(5/16" - RBW)            |               | 2PCS  | 8 | HEADREST CONNECTOR         | R | 2PCS |
|   |                                     |               |       |   |                            |   |      |

THREADED BOLT

2PCS



### **ASSEMBLY INSTRUCTIONS**

## STEP 1



## STEP 2



PAGE 4 OF 9

#### **ASSEMBLY INSTRUCTIONS**

# COASTER

### STEP 3



## STEP 4



PAGE 5 OF 9

# COASTER

#### **ASSEMBLY INSTRUCTIONS**

### STEP 5



## STEP 6



PAGE 6 OF 9

# COASTER

#### **ASSEMBLY INSTRUCTIONS**

### STEP 7



## STEP 8



PAGE 7 OF 9

# COASTER

#### **ASSEMBLY INSTRUCTIONS**

### STEP 9



## **STEP 10**



PAGE 8 OF 9



#### **ASSEMBLY INSTRUCTIONS**

### **STEP 11**



### STEP 12 COMPLETE



**₩** 





Note: Dimension tolerance ±5%