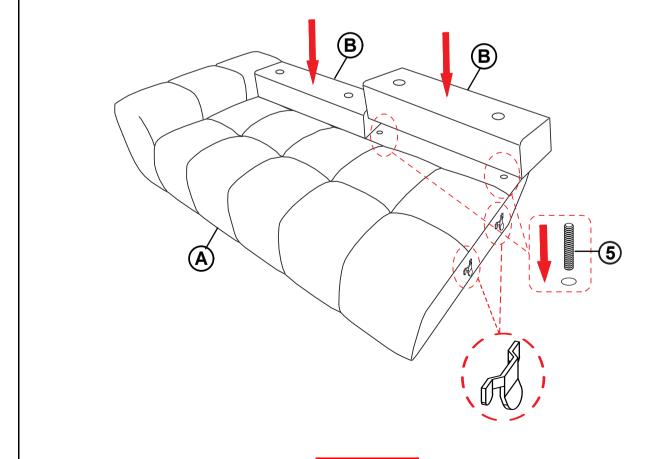

BOX 2) - HARDWARE PACK IS LOCATED IN 509961(B2)

| 1 | (5/16" X 70mm - RBW)                | ammananana (A | 8PCS  | 5 | (5/16" X 90mm - RBW)       |   | 2PCS |
|---|-------------------------------------|---------------|-------|---|----------------------------|---|------|
| 2 | LOCK WASHER<br>(5/16" X 12mm - RBW) |               | 10PCS | 6 | ALLEN WRENCH<br>(M4 - RBW) |   | 1PC  |
| 3 | FLAT WASHER<br>(5/16" X 16mm - RBW) |               | 10PCS | 7 | WRENCH<br>(5/16" - RBW)    |   | 1PC  |
| 4 | HEX NUT<br>(5/16" - RBW)            |               | 2PCS  | 8 | HEADREST CONNECTOR         | R | 2PCS |
|   |                                     |               |       |   |                            |   |      |

THREADED BOLT

2PCS



### **ASSEMBLY INSTRUCTIONS**

## STEP 1



## STEP 2



PAGE 4 OF 9

#### **ASSEMBLY INSTRUCTIONS**

# COASTER

### STEP 3



## STEP 4



PAGE 5 OF 9

# COASTER

#### **ASSEMBLY INSTRUCTIONS**

### STEP 5



## STEP 6



PAGE 6 OF 9

# COASTER

#### **ASSEMBLY INSTRUCTIONS**

### STEP 7



## STEP 8



PAGE 7 OF 9

# COASTER

#### **ASSEMBLY INSTRUCTIONS**

### STEP 9



## **STEP 10**



PAGE 8 OF 9



#### **ASSEMBLY INSTRUCTIONS**

### **STEP 11**



### STEP 12 COMPLETE



**₩** 





Note: Dimension tolerance ±5%