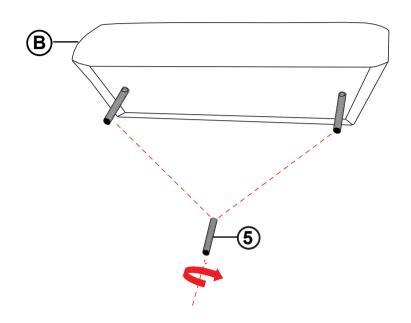

#### Z-B2 (BOX 2) - HARDWARE PACK IS LOCATED IN 509961(B2)

| 1 | (5/16" X 70mm - RBW)                | ammananana (A | 8PCS  | 5 | (5/16" X 90mm - RBW)       |   | 2PCS |
|---|-------------------------------------|---------------|-------|---|----------------------------|---|------|
| 2 | LOCK WASHER<br>(5/16" X 12mm - RBW) |               | 10PCS | 6 | ALLEN WRENCH<br>(M4 - RBW) |   | 1PC  |
| 3 | FLAT WASHER<br>(5/16" X 16mm - RBW) |               | 10PCS | 7 | WRENCH<br>(5/16" - RBW)    |   | 1PC  |
| 4 | HEX NUT<br>(5/16" - RBW)            |               | 2PCS  | 8 | HEADREST CONNECTOR         | R | 2PCS |
|   |                                     |               |       |   |                            |   |      |

THREADED BOLT

2PCS



### **ASSEMBLY INSTRUCTIONS**

## STEP 1



## STEP 2



PAGE 4 OF 9

#### **ASSEMBLY INSTRUCTIONS**

# COASTER

### STEP 3



## STEP 4



PAGE 5 OF 9

# COASTER

#### **ASSEMBLY INSTRUCTIONS**

### STEP 5



## STEP 6



PAGE 6 OF 9

# COASTER

#### **ASSEMBLY INSTRUCTIONS**

### STEP 7



## STEP 8



PAGE 7 OF 9

# COASTER

#### **ASSEMBLY INSTRUCTIONS**

### STEP 9



## **STEP 10**



PAGE 8 OF 9



#### **ASSEMBLY INSTRUCTIONS**

### **STEP 11**



### STEP 12 COMPLETE



**₩** 





Note: Dimension tolerance ±5%