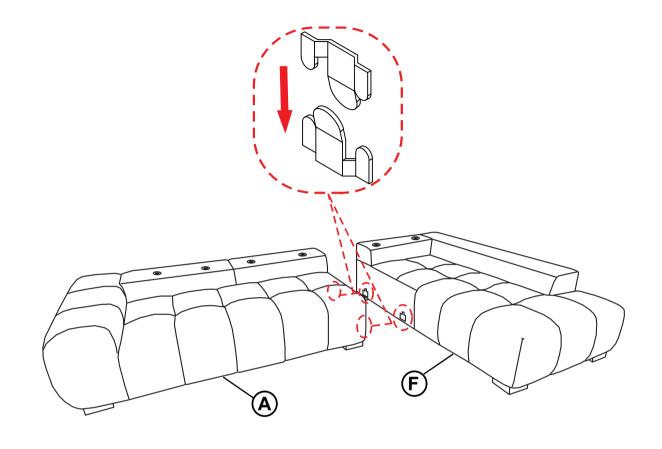

| 10PCS | 6 | ALLEN WRENCH<br>(M4 - RBW) |   | 1PC  |
| 3 | FLAT WASHER<br>(5/16" X 16mm - RBW) |               | 10PCS | 7 | WRENCH<br>(5/16" - RBW)    |   | 1PC  |
| 4 | HEX NUT<br>(5/16" - RBW)            |               | 2PCS  | 8 | HEADREST CONNECTOR         | R | 2PCS |
|   |                                     |               |       |   |                            |   |      |

THREADED BOLT

2PCS



### **ASSEMBLY INSTRUCTIONS**

## STEP 1



## STEP 2



PAGE 4 OF 9

#### **ASSEMBLY INSTRUCTIONS**

# COASTER

### STEP 3



## STEP 4



PAGE 5 OF 9

# COASTER

#### **ASSEMBLY INSTRUCTIONS**

### STEP 5



## STEP 6



PAGE 6 OF 9

# COASTER

#### **ASSEMBLY INSTRUCTIONS**

### STEP 7



## STEP 8



PAGE 7 OF 9

# COASTER

#### **ASSEMBLY INSTRUCTIONS**

### STEP 9



## **STEP 10**



PAGE 8 OF 9



#### **ASSEMBLY INSTRUCTIONS**

### **STEP 11**



### STEP 12 COMPLETE



**₩** 





Note: Dimension tolerance ±5%