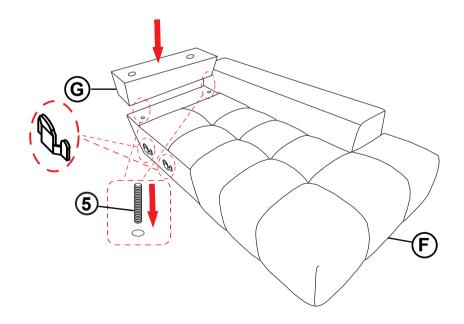

-------------------------------------|---------------|-------|---|----------------------------|---|------|
| 2 | LOCK WASHER<br>(5/16" X 12mm - RBW) |               | 10PCS | 6 | ALLEN WRENCH<br>(M4 - RBW) |   | 1PC  |
| 3 | FLAT WASHER<br>(5/16" X 16mm - RBW) |               | 10PCS | 7 | WRENCH<br>(5/16" - RBW)    |   | 1PC  |
| 4 | HEX NUT<br>(5/16" - RBW)            |               | 2PCS  | 8 | HEADREST CONNECTOR         | R | 2PCS |
|   |                                     |               |       |   |                            |   |      |

THREADED BOLT

2PCS



### **ASSEMBLY INSTRUCTIONS**

## STEP 1



## STEP 2



PAGE 4 OF 9

#### **ASSEMBLY INSTRUCTIONS**

# COASTER

### STEP 3



## STEP 4



PAGE 5 OF 9

# COASTER

#### **ASSEMBLY INSTRUCTIONS**

### STEP 5



## STEP 6



PAGE 6 OF 9

# COASTER

#### **ASSEMBLY INSTRUCTIONS**

### STEP 7



## STEP 8



PAGE 7 OF 9

# COASTER

#### **ASSEMBLY INSTRUCTIONS**

### STEP 9



## **STEP 10**



PAGE 8 OF 9



#### **ASSEMBLY INSTRUCTIONS**

### **STEP 11**



### STEP 12 COMPLETE



**₩** 





Note: Dimension tolerance ±5%