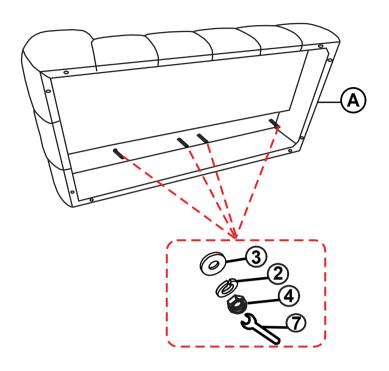

RBW)                | ammananana (A | 8PCS  | 5 | (5/16" X 90mm - RBW)       |   | 2PCS |
|---|-------------------------------------|---------------|-------|---|----------------------------|---|------|
| 2 | LOCK WASHER<br>(5/16" X 12mm - RBW) |               | 10PCS | 6 | ALLEN WRENCH<br>(M4 - RBW) |   | 1PC  |
| 3 | FLAT WASHER<br>(5/16" X 16mm - RBW) |               | 10PCS | 7 | WRENCH<br>(5/16" - RBW)    |   | 1PC  |
| 4 | HEX NUT<br>(5/16" - RBW)            |               | 2PCS  | 8 | HEADREST CONNECTOR         | R | 2PCS |
|   |                                     |               |       |   |                            |   |      |

THREADED BOLT

2PCS



### **ASSEMBLY INSTRUCTIONS**

## STEP 1



## STEP 2



PAGE 4 OF 9

#### **ASSEMBLY INSTRUCTIONS**

# COASTER

### STEP 3



## STEP 4



PAGE 5 OF 9

# COASTER

#### **ASSEMBLY INSTRUCTIONS**

### STEP 5



## STEP 6



PAGE 6 OF 9

# COASTER

#### **ASSEMBLY INSTRUCTIONS**

### STEP 7



## STEP 8



PAGE 7 OF 9

# COASTER

#### **ASSEMBLY INSTRUCTIONS**

### STEP 9



## **STEP 10**



PAGE 8 OF 9



#### **ASSEMBLY INSTRUCTIONS**

### **STEP 11**



### STEP 12 COMPLETE



**₩** 





Note: Dimension tolerance ±5%