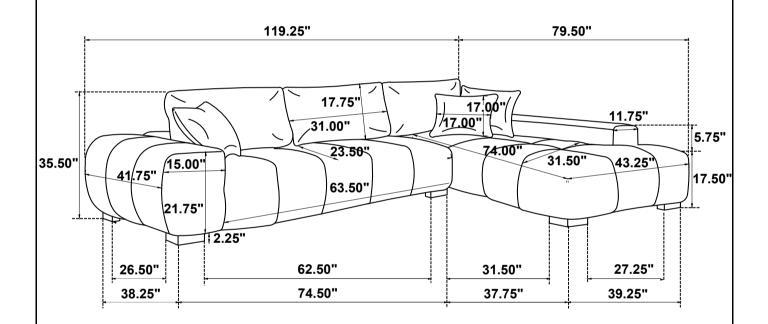

| 10PCS | 7 | WRENCH<br>(5/16" - RBW)    |   | 1PC  |
| 4 | HEX NUT<br>(5/16" - RBW)            |               | 2PCS  | 8 | HEADREST CONNECTOR         | R | 2PCS |
|   |                                     |               |       |   |                            |   |      |

THREADED BOLT

2PCS



### **ASSEMBLY INSTRUCTIONS**

## STEP 1



## STEP 2



PAGE 4 OF 9

#### **ASSEMBLY INSTRUCTIONS**

# COASTER

### STEP 3



## STEP 4



PAGE 5 OF 9

# COASTER

#### **ASSEMBLY INSTRUCTIONS**

### STEP 5



## STEP 6



PAGE 6 OF 9

# COASTER

#### **ASSEMBLY INSTRUCTIONS**

### STEP 7



## STEP 8



PAGE 7 OF 9

# COASTER

#### **ASSEMBLY INSTRUCTIONS**

### STEP 9



## **STEP 10**



PAGE 8 OF 9



#### **ASSEMBLY INSTRUCTIONS**

### **STEP 11**



### STEP 12 COMPLETE



**₩** 





Note: Dimension tolerance ±5%