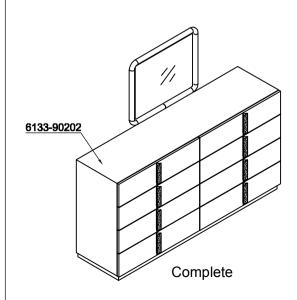

## PART LIST

| NO. | DRAWING | DESCRIPTION    | QTY  |
|-----|---------|----------------|------|
| 1   |         | Mirror         | 1pc  |
| (2) |         | Mirror support | 2pcs |

Complete