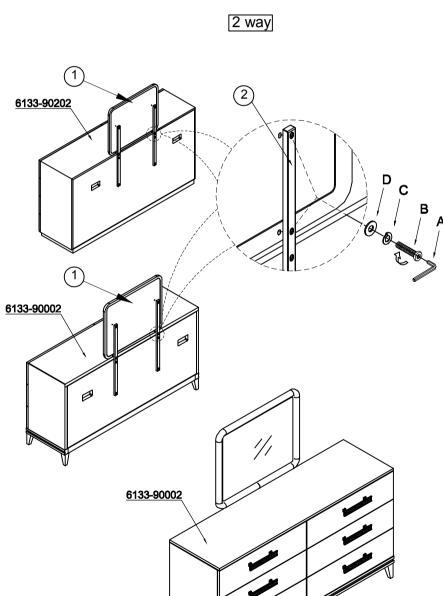

## HARDWARE PACK

| NO. | DRAWING                                                                                                                                                                                                                                                                                                                                                                                                                                                                                                                                                                                                                                                                                                                                                                                                                                                                                                                                                                                                                                                                                                                                                                                                                                                                                                                                                                                                                                                                                                                                                                                                                                                                                                                                                                                                                                                                                                                                                                                                                                                                                                                        | DESCRIPTION | SIZE                               | QTY  |
|-----|--------------------------------------------------------------------------------------------------------------------------------------------------------------------------------------------------------------------------------------------------------------------------------------------------------------------------------------------------------------------------------------------------------------------------------------------------------------------------------------------------------------------------------------------------------------------------------------------------------------------------------------------------------------------------------------------------------------------------------------------------------------------------------------------------------------------------------------------------------------------------------------------------------------------------------------------------------------------------------------------------------------------------------------------------------------------------------------------------------------------------------------------------------------------------------------------------------------------------------------------------------------------------------------------------------------------------------------------------------------------------------------------------------------------------------------------------------------------------------------------------------------------------------------------------------------------------------------------------------------------------------------------------------------------------------------------------------------------------------------------------------------------------------------------------------------------------------------------------------------------------------------------------------------------------------------------------------------------------------------------------------------------------------------------------------------------------------------------------------------------------------|-------------|------------------------------------|------|
| Α   |                                                                                                                                                                                                                                                                                                                                                                                                                                                                                                                                                                                                                                                                                                                                                                                                                                                                                                                                                                                                                                                                                                                                                                                                                                                                                                                                                                                                                                                                                                                                                                                                                                                                                                                                                                                                                                                                                                                                                                                                                                                                                                                                | Allen key   | 4mm                                | 1pc  |
| В   | (a) The same of th | Bolt        | 1/4"×1-1/4"                        | 8pcs |
| С   | ٧                                                                                                                                                                                                                                                                                                                                                                                                                                                                                                                                                                                                                                                                                                                                                                                                                                                                                                                                                                                                                                                                                                                                                                                                                                                                                                                                                                                                                                                                                                                                                                                                                                                                                                                                                                                                                                                                                                                                                                                                                                                                                                                              | Lock washer | ½"×12×3                            | 8pcs |
| D   |                                                                                                                                                                                                                                                                                                                                                                                                                                                                                                                                                                                                                                                                                                                                                                                                                                                                                                                                                                                                                                                                                                                                                                                                                                                                                                                                                                                                                                                                                                                                                                                                                                                                                                                                                                                                                                                                                                                                                                                                                                                                                                                                | Flat washer | <sup>1</sup> / <sub>4</sub> "×19×2 | 8pcs |

## PART LIST

| NO. | DRAWING | DESCRIPTION    | QTY  |
|-----|---------|----------------|------|
| 1   |         | Mirror         | 1pc  |
| (2) |         | Mirror support | 2pcs |

Complete