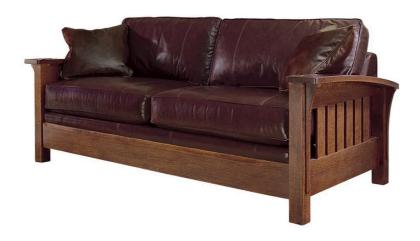

## **Orchard Street Sofa**

Based on Leopold Stickley's original 1905 design, the iconic Orchard Street Sofa provides exceptional seating comfort, with bowed arms, elongated corbels, and quadralinear posts that capture the essence of Mission style. Available in solid oak or cherry with your choice of fabric or leather.

Based on Leopold Stickley's original 1905 design, the iconic Orchard Street

Sofa provides exceptional seating comfort, with bowed arms, elongated

Details & Specs: corbels, and quadralinear posts that capture the essence of Mission style.

Available in solid oak or cherry with your choice of fabric or leather.,

Dimensions: W82 D37 H34

Available In: oak-fabric , oak-leather , cherry-fabric , cherry-leather

SKUs: 89-9236-82-Oak-FAB , 89-9236-82-Oak-LTH , 91-9236-82-Cherry-FAB , 91-