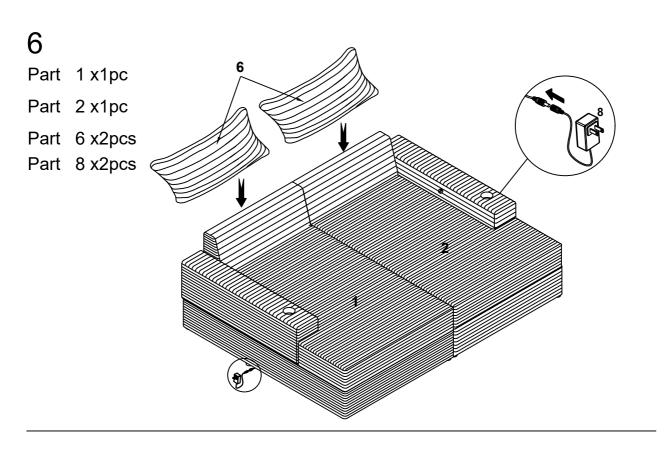

# BED

- Please keep instructions for future reference.
- Check the quantity and irregularity of parts and hardware before you start.

## **PARTS**

2

1

Left Seat 1pc

4

Right Arm 1pc

7

Pillow Small 2pcs

Right Seat 1pc

5

Lean back 2pcs

8

Charging 2pcs

3

Left Arm 1pc

6