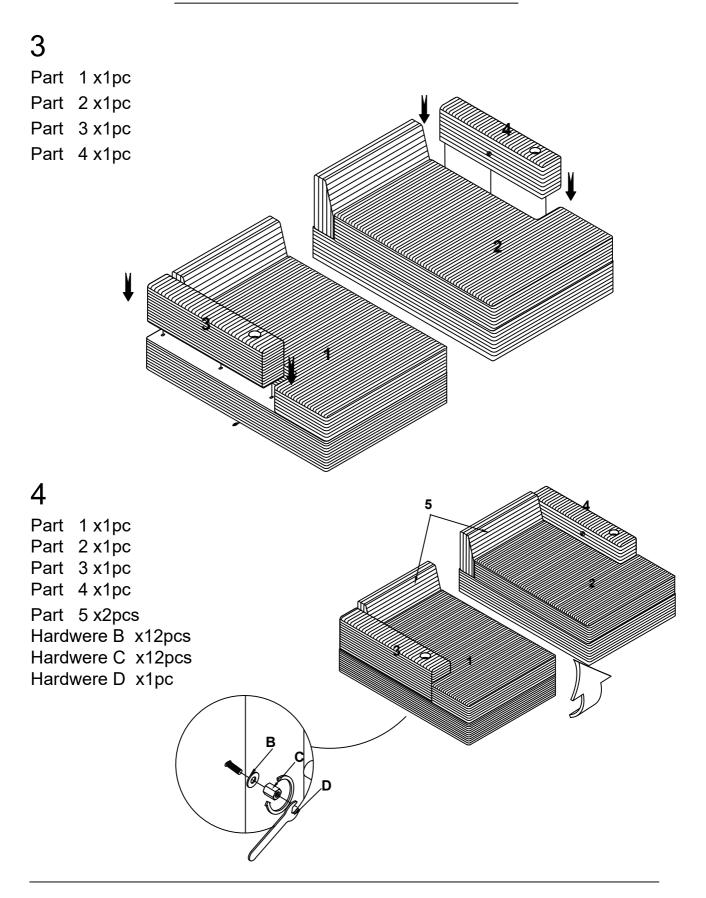

# BED

- Please keep instructions for future reference.
- Check the quantity and irregularity of parts and hardware before you start.

## **PARTS**

2

1

Left Seat 1pc

4

Right Arm 1pc

7

Pillow Small 2pcs

Right Seat 1pc

5

Lean back 2pcs

8

Charging 2pcs

3

Left Arm 1pc

6

Pillow Big 2pcs