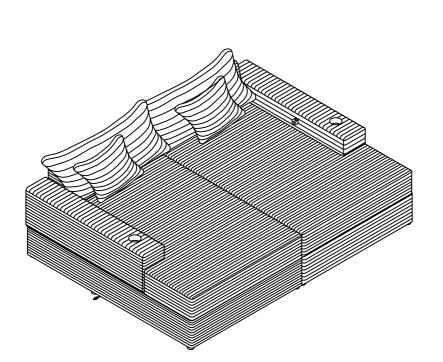

#### **TOOLS REQUIRED**

(Not Included)

(Included)

Allen Wrench

2 - People

## **PARTS**

2

1

Left Seat 1pc

4

Right Arm 1pc

7

Pillow Small 2pcs

Right Seat 1pc

5

Lean back 2pcs

8

Charging 2pcs

3

Left Arm 1pc

6

Pillow Big 2pcs