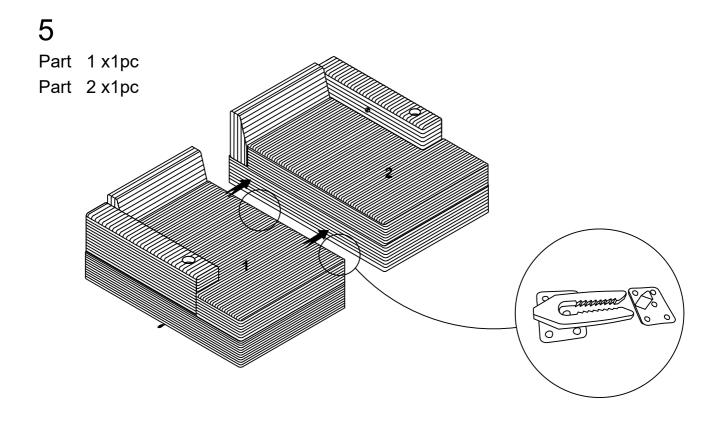

# BED

- Please keep instructions for future reference.
- Check the quantity and irregularity of parts and hardware before you start.

## **HARDWARE**

Α

C

Full-thread bolt Ø 5/16"X90mm

12pcs

**@** 

В

Flat Washer Ø5/16-RBW 12pcs

Full-thread bolt 16mmx13mmx13mm 12pcs

D

Open wrench (12mm) 2pcs

| Carton | Disignation | Part     | Hardware |          |      |
|--------|-------------|----------|----------|----------|------|
|        |             |          | A        |          | 6pcs |
|        |             |          | В        | <b>@</b> | 6pcs |
|        |             |          | С        |          | 6pcs |
|        | Sofa        |          | D        |          | 1pc  |
|        | Joia        |          |          |          |      |
|        |             |          |          |          |      |
|        |             | <b>Y</b> |          |          |      |
|        | Sofa        |          | A        |          | 6pcs |
|        |             |          | В        | 9        | 6pcs |
|        |             |          | С        |          | 6pcs |
|        |             |          | D        |          | 1pc  |
|        |             |          |          |          |      |
|        |             |          |          |          |      |
|        |             | <b>W</b> |          |          |      |