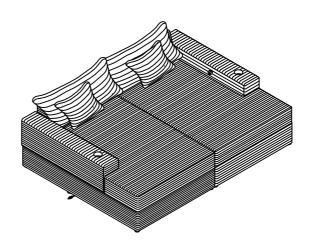

# BED

- Please keep instructions for future reference.
- Check the quantity and irregularity of parts and hardware before you start.

## **PARTS**

2

1

Left Seat 1pc

4

Right Arm 1pc

7

Pillow Small 2pcs

Right Seat 1pc

5

Lean back 2pcs

8

Charging 2pcs

3

Left Arm 1pc

6

Pillow Big 2pcs