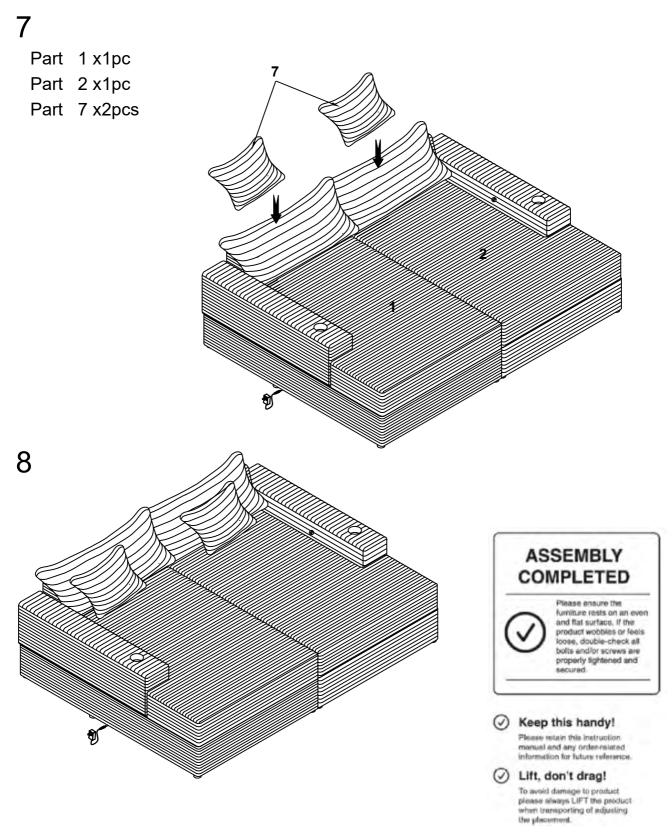

# BED

- Please keep instructions for future reference.
- Check the quantity and irregularity of parts and hardware before you start.

## **PARTS**

2

1

Left Seat 1pc

4

Right Arm 1pc

7

Pillow Small 2pcs

Right Seat 1pc

5

Lean back 2pcs

8

Charging 2pcs

3

Left Arm 1pc

6

Pillow Big 2pcs

This product is intended for RESIDENTIAL USE ONLY and not for commercial use.