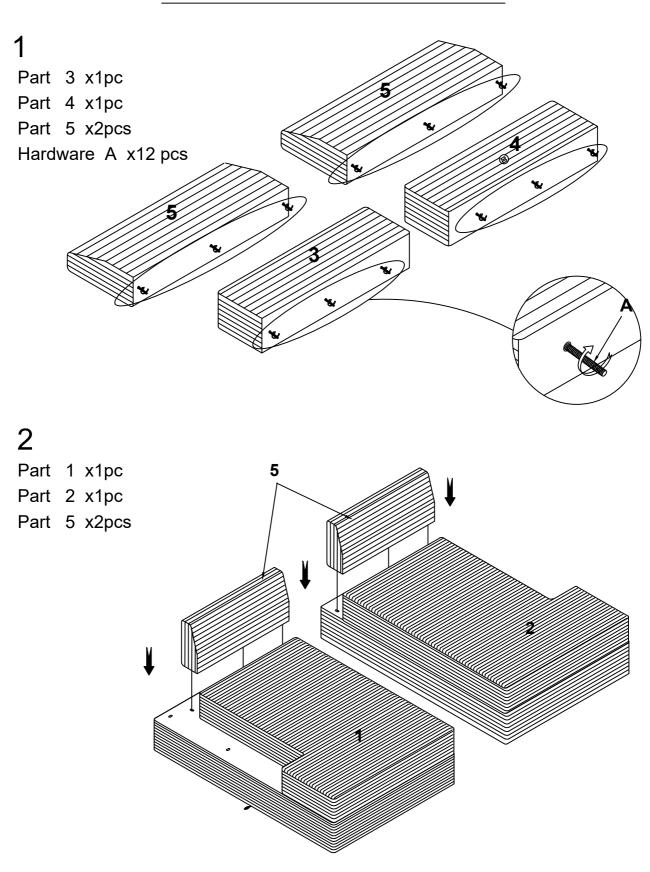

# BED

- Please keep instructions for future reference.
- Check the quantity and irregularity of parts and hardware before you start.

## **PARTS**

2

1

Left Seat 1pc

4

Right Arm 1pc

7

Pillow Small 2pcs

Right Seat 1pc

5

Lean back 2pcs

8

Charging 2pcs

3

Left Arm 1pc

6

## **HARDWARE**

Α

C

Full-thread bolt Ø 5/16"X90mm

12pcs

**@** 

В

Flat Washer Ø5/16-RBW 12pcs

Full-thread bolt 16mmx13mmx13mm 12pcs

D

Open wrench (12mm) 2pcs

| Carton | Disignation | Part     | Hardware |          |      |
|--------|-------------|----------|----------|----------|------|
|        |             |          | A        |          | 6pcs |
|        |             |          | В        | <b>@</b> | 6pcs |
|        |             |          | С        |          | 6pcs |
|        | Sofa        |          | D        |          | 1pc  |
|        | Joia        |          |          |          |      |
|        |             |          |          |          |      |
|        |             | <b>Y</b> |          |          |      |
|        | Sofa        |          | A        |          | 6pcs |
|        |             |          | В        | 9        | 6pcs |
|        |             |          | С        |          | 6pcs |
|        |             |          | D        |          | 1pc  |
|        |             |          |          |          |      |
|        |             |          |          |          |      |
|        |             | <b>W</b> |          |          |      |