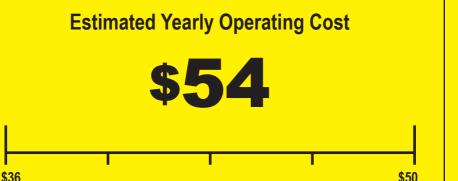

Cost Range of Similar Models

504 kWh

**Estimated Yearly Electricity Use** 

Your cost will depend on your utility rates and use.

- Cost range based only on models of similar capacity with automatic defrost.
- Estimated operating cost based on a 2007 national average electricity cost of 10.65 cents per kWh.
- For more information, visit www.ftc.gov/appliances.